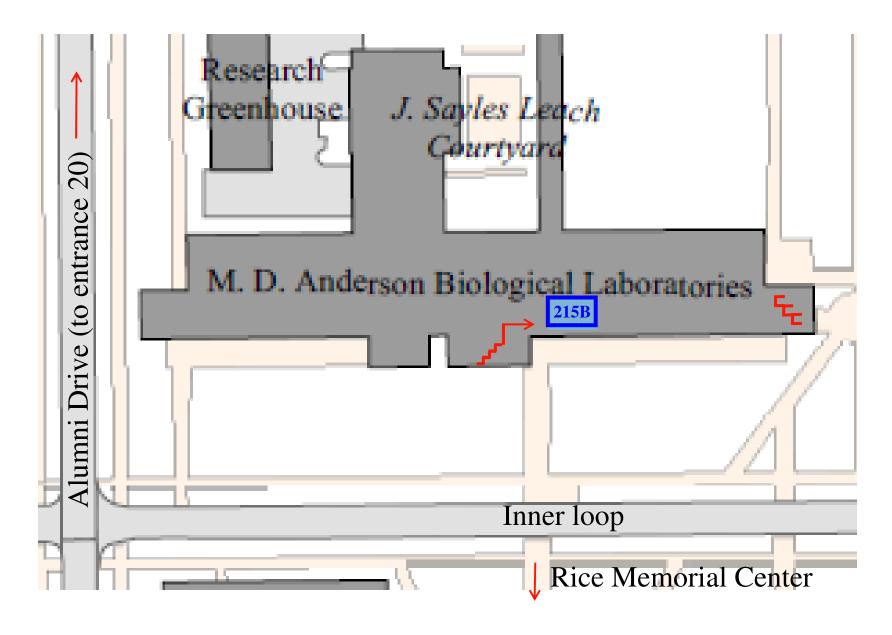

## Directions to CSES office at Anderson Bio Labs 215B

Go to Anderson Bio Labs building. Pass the glass doors and take the stairs to the second floor. As you come out, take a right and it is the second door to your left.