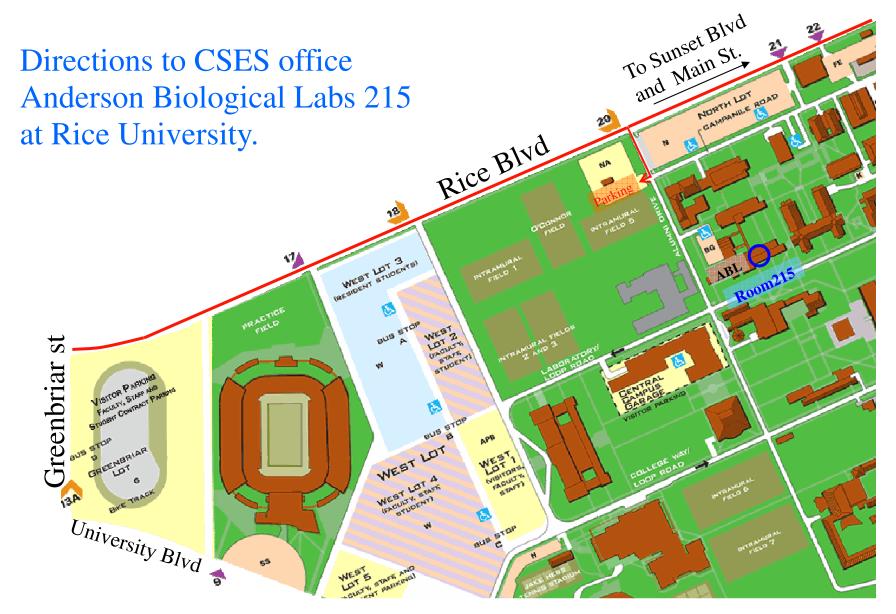

- 1. From Rice Boulevard, enter Rice Campus by entrance 20
- 2. Parking will be to your right after the first intersection (you will need a credit card; fees are \$1 per 11 minutes, with a maximum of \$11 per day). For more information on parking, visit http://parking.rice.edu/visitors.cfm
- 3. Walk south to the Anderson Biological Labs building (ABL on map). Room 215 is marked on the map with the blue circle.